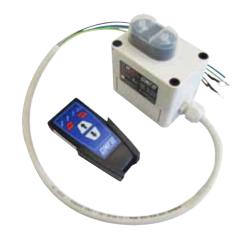

## Radio remote control Wireless - 2 functions

We are glad to introduce you two new wireless radio remote controls to manage up to 2 functions. Radio-frequency, coded, multichannel radio reception-transmitter unit operating in the 2400 MHz ISM band, consisting of a battery-powered remote control and a fixed unit for installations in the automotive field. It can manage up to 2 functions and it is available with or without emergency buttons.

10105080125 (without emergency buttons)

**10105080170** (with emergency buttons)

| VOLTAGE SUPPLY              | min 9 V, max 28 V                                                                     |
|-----------------------------|---------------------------------------------------------------------------------------|
| MAXIMUM CURRENT CONSUMPTION | 370 mA a 10 V<br>563 mA a 28 V                                                        |
| MAX SWITCHING CURRENT       | 8 A                                                                                   |
| OPERATING FREQUENCY         | 2.4 GHz                                                                               |
| RF SENSITIVITY              | - 93 dBm                                                                              |
| BAND                        | 2400 ÷ 2483 MHz                                                                       |
| ANTENNA RF EMISSIONS        | - 65 dBm                                                                              |
| IP PROTECTION (EN 60529)    | The box and buttons guarantee IP65 protection of the casing. The cabling is excluded. |
| OUTPUTS                     | N° 2 Relè                                                                             |
| CONTACT CAPACITY            | max 8 A                                                                               |
| OPERATING TEMPERATURE       | - 30 / + 80 °C                                                                        |