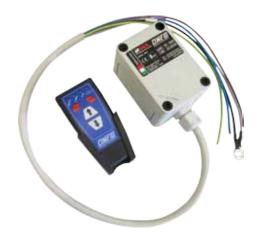

## Radio remote control Wireless - 2 functions

We are glad to introduce you two new wireless radio remote controls to manage up to 2 functions. Radio-frequency, coded, multichannel radio reception-transmitter unit operating in the 2400 MHz ISM band, consisting of a battery-powered remote control and a fixed unit for installations in the automotive field. It can manage up to 2 functions and it is available with or without emergency buttons.

10105080125 (without emergency buttons)

**10105080170** (with emergency buttons)

| VOLTAGE SUPPLY              | min 9 V, max 28 V                                                                     |
|-----------------------------|---------------------------------------------------------------------------------------|
| MAXIMUM CURRENT CONSUMPTION | 370 mA a 10 V<br>563 mA a 28 V                                                        |
| MAX SWITCHING CURRENT       | 8 A                                                                                   |
| OPERATING FREQUENCY         | 2.4 GHz                                                                               |
| RF SENSITIVITY              | - 93 dBm                                                                              |
| BAND                        | 2400 ÷ 2483 MHz                                                                       |
| ANTENNA RF EMISSIONS        | - 65 dBm                                                                              |
| IP PROTECTION (EN 60529)    | The box and buttons guarantee IP65 protection of the casing. The cabling is excluded. |
| OUTPUTS                     | N° 2 Relè                                                                             |
| CONTACT CAPACITY            | max 8 A                                                                               |
| OPERATING TEMPERATURE       | - 30 / + 80 °C                                                                        |