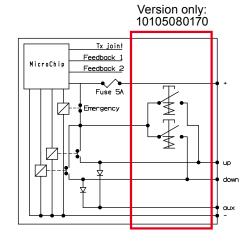

10105080125 (without emergency buttons)

**10105080170** (with emergency buttons)

| VOLTAGE SUPPLY              | min 9 V, max 28 V                                                                     |
|-----------------------------|---------------------------------------------------------------------------------------|
| MAXIMUM CURRENT CONSUMPTION | 370 mA a 10 V<br>563 mA a 28 V                                                        |
| MAX SWITCHING CURRENT       | 8 A                                                                                   |
| OPERATING FREQUENCY         | 2.4 GHz                                                                               |
| RF SENSITIVITY              | - 93 dBm                                                                              |
| BAND                        | 2400 ÷ 2483 MHz                                                                       |
| ANTENNA RF EMISSIONS        | - 65 dBm                                                                              |
| IP PROTECTION (EN 60529)    | The box and buttons guarantee IP65 protection of the casing. The cabling is excluded. |
| OUTPUTS                     | N° 2 Relè                                                                             |
| CONTACT CAPACITY            | max 8 A                                                                               |
| OPERATING TEMPERATURE       | - 30 / + 80 °C                                                                        |